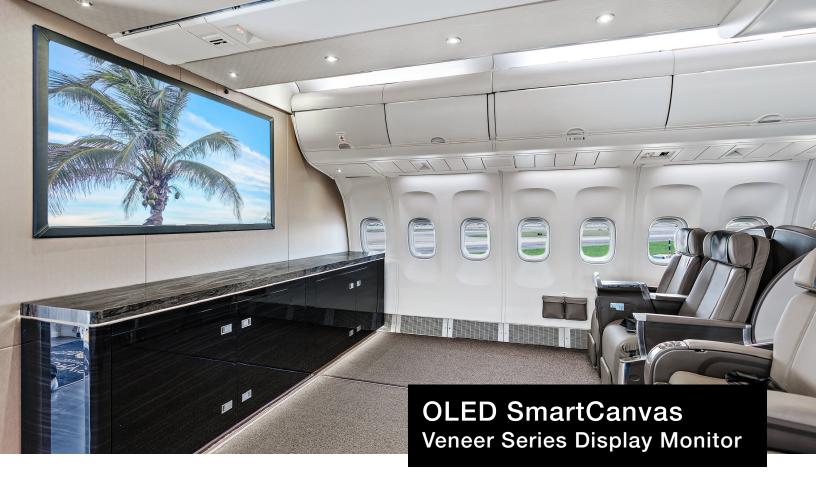

### DPI Labs Display Monitors offer Quality You Can See For the Optimal VIP & VVIP Experience

The SmartCanvas Veneer Display Monitor Series from DPI features a highdefinition 4K ultra-thin OLED, which is extremely light-weight. So thin in fact, it is flexible.

Millions of self-lit pixels - the deepest blacks, the richest colors and life-like picture quality.

DPI Labs offers the most advanced OLED large-format cabin display technology available today.

DPI's line of cabin displays are offered as ultra-thin, light-weight, and highdefinition components. State-of-the-art devices bringing high-quality to the aircraft cabin for the optimal VIP/VVIP experience.

DPI Labs SmartCanvas Veneer displays are offered with both OLED and LED technology. The latest in-flight entertainment options can be integrated with the DPI Labs SmartCanvas displays to meet the principal's and passengers' needs, including passenger PED connectivity.